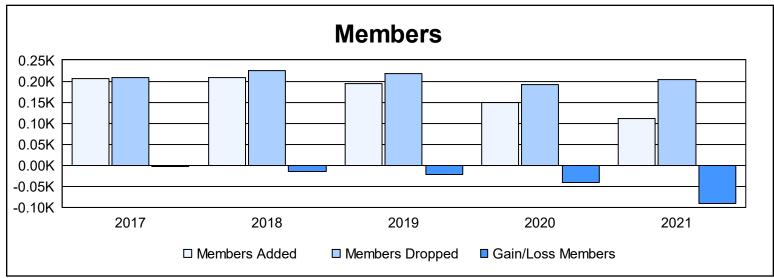

District 41 As of June 2021 Cumulative

| Year      | New<br>Clubs | Dropped<br>Clubs | Gain/<br>Loss<br>Clubs | New<br>Members | Charter<br>Members | Reinstate<br>Members | Transfer<br>Members | Total<br>Member<br>Added | Total<br>Members<br>Dropped | Gain/<br>Loss<br>Members |
|-----------|--------------|------------------|------------------------|----------------|--------------------|----------------------|---------------------|--------------------------|-----------------------------|--------------------------|
| 2016-2017 | 0            | 1                | -1                     | 190            | 0                  | 9                    | 7                   | 206                      | 209                         | -3                       |
| 2017-2018 | 1            | 0                | 1                      | 176            | 21                 | 4                    | 7                   | 208                      | 224                         | -16                      |
| 2018-2019 | 1            | 0                | 1                      | 154            | 23                 | 11                   | 7                   | 195                      | 218                         | -23                      |
| 2019-2020 | 1            | 1                | 0                      | 111            | 28                 | 2                    | 9                   | 150                      | 191                         | -41                      |
| 2020-2021 | 1            | 2                | -1                     | 59             | 39                 | 4                    | 10                  | 112                      | 203                         | -91                      |
| Average   | 1            | 1                | 0                      | 138            | 22                 | 6                    | 8                   | 174                      | 209                         | -35                      |