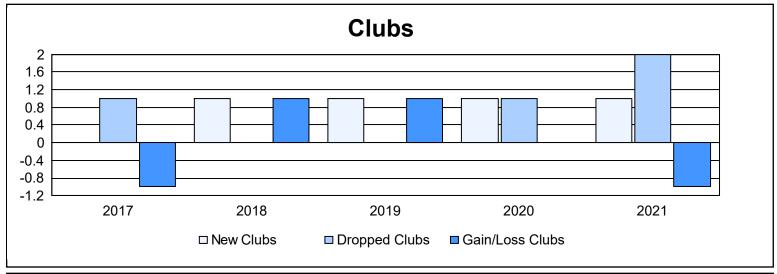

District 41 As of June 2021 Cumulative

| Year      | New<br>Clubs | Dropped<br>Clubs | Gain/<br>Loss<br>Clubs | New<br>Members | Charter<br>Members | Reinstate<br>Members | Transfer<br>Members | Total<br>Member<br>Added | Total<br>Members<br>Dropped | Gain/<br>Loss<br>Members |
|-----------|--------------|------------------|------------------------|----------------|--------------------|----------------------|---------------------|--------------------------|-----------------------------|--------------------------|
| 2016-2017 | 0            | 1                | -1                     | 190            | 0                  | 9                    | 7                   | 206                      | 209                         | -3                       |
| 2017-2018 | 1            | 0                | 1                      | 176            | 21                 | 4                    | 7                   | 208                      | 224                         | -16                      |
| 2018-2019 | 1            | 0                | 1                      | 154            | 23                 | 11                   | 7                   | 195                      | 218                         | -23                      |
| 2019-2020 | 1            | 1                | 0                      | 111            | 28                 | 2                    | 9                   | 150                      | 191                         | -41                      |
| 2020-2021 | 1            | 2                | -1                     | 59             | 39                 | 4                    | 10                  | 112                      | 203                         | -91                      |
| Average   | 1            | 1                | 0                      | 138            | 22                 | 6                    | 8                   | 174                      | 209                         | -35                      |